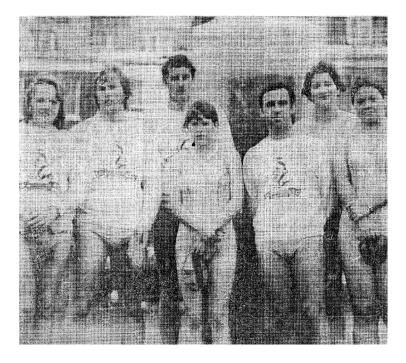

# 1975 – 1<sup>st</sup> One way Crossing 10hr 31mins *Fastest*

Manager

Jean Oxley Alan Humphries Chris Carter Gina Clarke Billy Dutton Pat Dawson Dilys Beynon