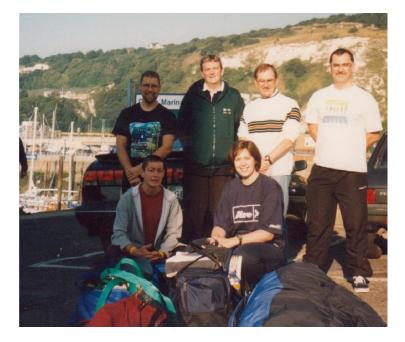

<u>14 Club Teams that have successfully</u> completed a Channel Relay Crossing

2018 – 14<sup>th</sup> One way Crossing 11hr 5mins 2<sup>th</sup> Fastest

Manager Rob Watehouse

Jackie Carribine Tom Stephens Beth Dowding Adam Farini Rachel Wilkinson Rob Waterhouse